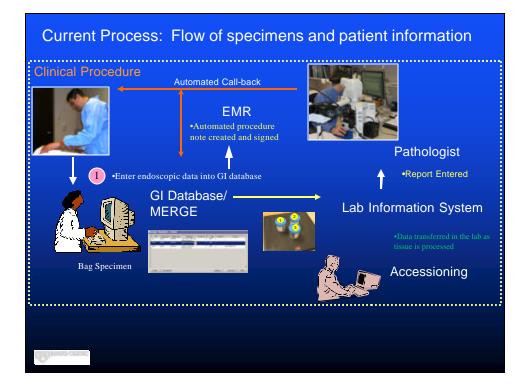

| 4 Fingo 7 =0.3 m<br>BERADO - 7-0.3 m<br>SES                                                    |
|                                                             | 1061                                                                                                                                                                                             |                                                  | Time taken:                                                                                                                                                                                                                                            | 335 Initials: TP/<br>MODyRo-OTHEN                                                              |



















| RFID Specimen Management<br>• Phase II: Practice Improvements<br>• Paper Requisition Elimination<br>• Specimen labeling discrepancies<br>• Letter to letter match<br>• No abbreviations |               |                           |  |  |
|-----------------------------------------------------------------------------------------------------------------------------------------------------------------------------------------|---------------|---------------------------|--|--|
|                                                                                                                                                                                         | <u>Q1 '07</u> | <u>Q1 '08</u>             |  |  |
| <ul> <li>Bottles-</li> </ul>