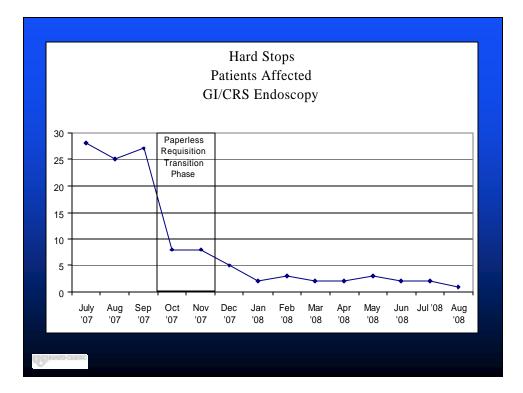

| 735           | 35                        |  |  |
| <ul> <li>Error Rate-</li> </ul>                                                                                                                                                         | 8.93          | 0.41                      |  |  |
| <ul> <li>Process sigma-</li> </ul>                                                                                                                                                      | 2.85          | 4.14                      |  |  |
| ●Q2 and Q3 '08<br>●~16K bottles                                                                                                                                                         | with 32 disc  | crepancies/defects (4.68) |  |  |



## RFID Specimen Management Paperless

#### Phase II: Practice Improvements

- "Rule Out" request expansion
  - >45 clinical questions
  - Flexible/tailored by GI/CRS and AP
- First Transcription point emphasis
  - Redirection to endoscopist
  - Elimination of second nurse
- Institutional label standard
  - Complete compliance



#### Phase II: Practice Improvements

- Practice integration
  - Nurses' white book
    - Details specifications for specimens
      - CMV, KOH, Sprue, etc
    - Collaborations across Divisions
      - Microbiology
      - AP/Cytopathology
      - Endoscopy

# RFID Specimen Management Paperless

#### Phase II: Practice Improvements

- Practice integration outcomes
  - All AP specimens RFID tagged
  - Unique specimens:
    - Endoscopic mucosal resections
    - Pa