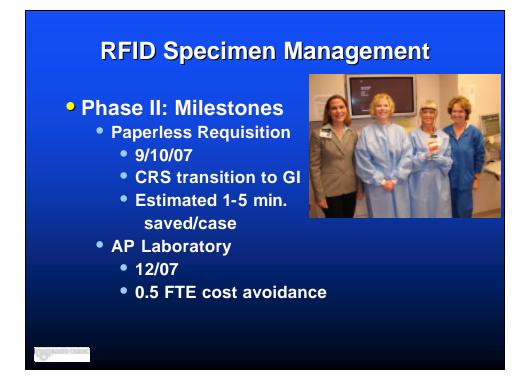

| 4 Fingo 7 =0.3 m<br>BERADO - 7-0.3 m<br>SES                                                    |
|                                                             | 1061                                                                                                                                                                                             |                                                  | Time taken:                                                                                                                                                                                                                                            | 335 Initials: TP/<br>MODyRo-OTHEN                                                              |



















| RFID Specimen Management<br>• Phase II: Practice Improvements<br>• Paper Requisition Elimination<br>• Specimen labeling discrepancies<br>• Letter to letter match<br>• No abbreviations |               |                           |  |  |
|-----------------------------------------------------------------------------------------------------------------------------------------------------------------------------------------|---------------|---------------------------|--|--|
|                                                                                                                                                                                         | <u>Q1 '07</u> | <u>Q1 '08</u>             |  |  |
| <ul> <li>Bottles-</li> </ul>