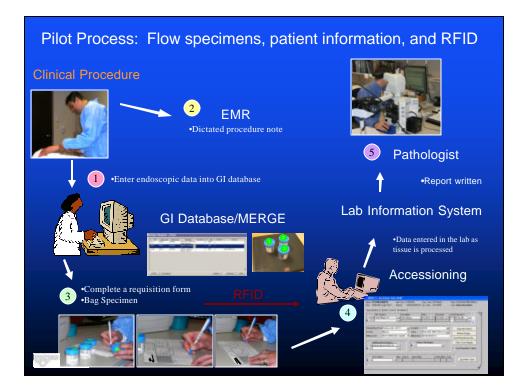

| 4 Fingo 7 =0.3 m<br>BERADO - 7-0.3 m<br>SES                                                    |
|                                                             | 1061                                                                                                                                                                                             |                                                  | Time taken:                                                                                                                                                                                                                                            | 335 Initials: TP/<br>MODyRo-OTHEN                                                              |



















| RFID Specimen Management<br>• Phase II: Practice Improvements<br>• Paper Requisition Elimination<br>• Specimen labeling discrepancies<br>• Letter to letter match<br>• No abbreviations |               |                           |  |  |
|-----------------------------------------------------------------------------------------------------------------------------------------------------------------------------------------|---------------|---------------------------|--|--|
|                                                                                                                                                                                         | <u>Q1 '07</u> | <u>Q1 '08</u>             |  |  |
| <ul> <li>Bottles-</li> </ul>