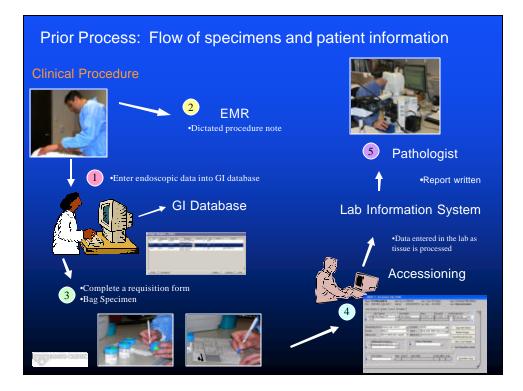

### System details

- Practice Area
  - Single Laboratory
    - Hilton 10
- Practitioners
  - Pathologists, primary and secondary
- Allied Health Staff
  - Accessioning, secretarial, HTs
- Cases
- Procedures/Stains
- Databases



## **Specimen Management**

### System complexities

- Managing
  - Highest Quality
  - Guaranteed safety
  - High volume
  - Fast TAT
  - Numerous professionals
  - Varied databases
- Labeling errors



## **Specimen Management**

#### Labeling error problems

- Impact- Clinical Practice
  - Procedures delay
  - Corrective action/termination
  - Treatment confusion
  - SOP modifications



| I<br>Requesting CZAJA, ALBERT<br>Endoscopist, Alexander, J. A. | Container ID:<br>49 years, F<br>Feb-24-2005<br>J. (00047516)                                                                                                                                      | for Surgical Path Date tioner: Pager No | ological Exam