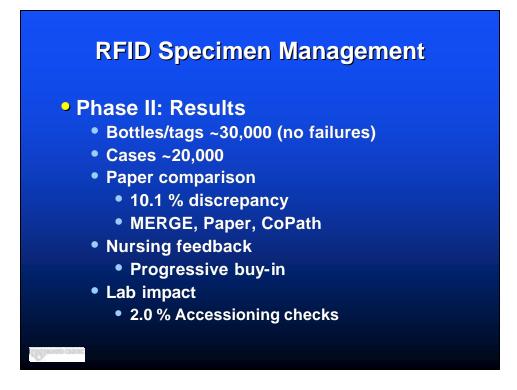

| 4 Fingo 7 =0.3 m<br>BERADO - 7-0.3 m<br>SES                                                    |
|                                                             | 1061                                                                                                                                                                                             |                                                  | Time taken:                                                                                                                                                                                                                                            | 335 Initials: TP/<br>MODyRo-OTHEN                                                              |



















| RFID Specimen Management<br>• Phase II: Practice Improvements<br>• Paper Requisition Elimination<br>• Specimen labeling discrepancies<br>• Letter to letter match<br>• No abbreviations |               |                           |  |  |
|-----------------------------------------------------------------------------------------------------------------------------------------------------------------------------------------|---------------|---------------------------|--|--|
|                                                                                                                                                                                         | <u>Q1 '07</u> | <u>Q1 '08</u>             |  |  |
| <ul> <li>Bottles-</li> </ul>