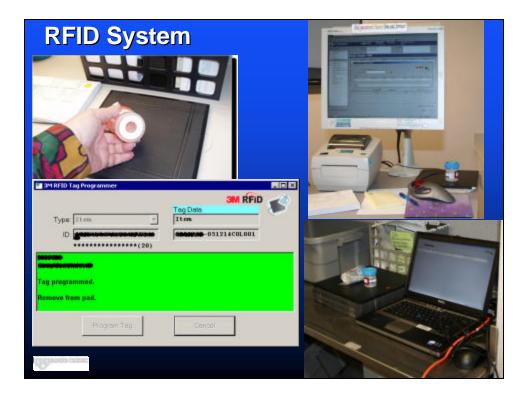

| 4 Fingo 7 =0.3 m<br>BERADO - 7-0.3 m<br>SES                                                    |
|                                                             | 1061                                                                                                                                                                                             |                                                  | Time taken:                                                                                                                                                                                                                                            | 335 Initials: TP/<br>MODyRo-OTHEN                                                              |



















| RFID Specimen Management<br>• Phase II: Practice Improvements<br>• Paper Requisition Elimination<br>• Specimen labeling discrepancies<br>• Letter to letter match<br>• No abbreviations |               |                           |  |  |
|-----------------------------------------------------------------------------------------------------------------------------------------------------------------------------------------|---------------|---------------------------|--|--|
|                                                                                                                                                                                         | <u>Q1 '07</u> | <u>Q1 '08</u>             |  |  |
| <ul> <li>Bottles-</li> </ul>