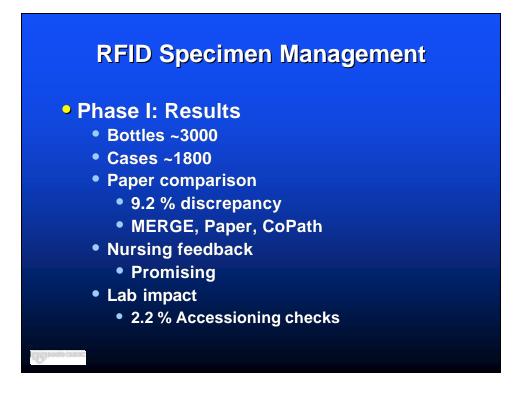

| 4 Fingo 7 =0.3 m<br>BERADO - 7-0.3 m<br>SES                                                    |
|                                                             | 1061                                                                                                                                                                                             |                                                  | Time taken:                                                                                                                                                                                                                                            | 335 Initials: TP/<br>MODyRo-OTHEN                                                              |



















| RFID Specimen Management<br>• Phase II: Practice Improvements<br>• Paper Requisition Elimination<br>• Specimen labeling discrepancies<br>• Letter to letter match<br>• No abbreviations |               |                           |  |  |
|-----------------------------------------------------------------------------------------------------------------------------------------------------------------------------------------|---------------|---------------------------|--|--|
|                                                                                                                                                                                         | <u>Q1 '07</u> | <u>Q1 '08</u>             |  |  |
| <ul> <li>Bottles-</li> </ul>