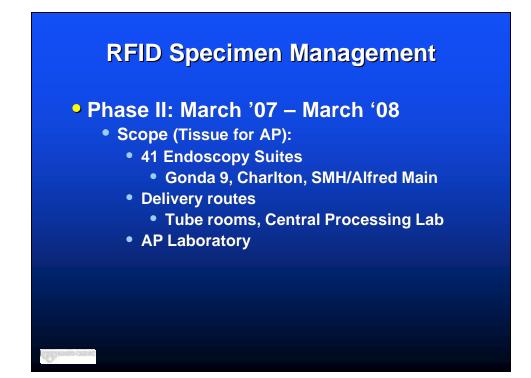

| 4 Fingo 7 =0.3 m<br>BERADO - 7-0.3 m<br>SES                                                    |
|                                                             | 1061                                                                                                                                                                                             |                                                  | Time taken:                                                                                                                                                                                                                                            | 335 Initials: TP/<br>MODyRo-OTHEN                                                              |



















| RFID Specimen Management<br>• Phase II: Practice Improvements<br>• Paper Requisition Elimination<br>• Specimen labeling discrepancies<br>• Letter to letter match<br>• No abbreviations |               |                           |  |  |
|-----------------------------------------------------------------------------------------------------------------------------------------------------------------------------------------|---------------|---------------------------|--|--|
|                                                                                                                                                                                         | <u>Q1 '07</u> | <u>Q1 '08</u>             |  |  |
| <ul> <li>Bottles-</li> </ul>