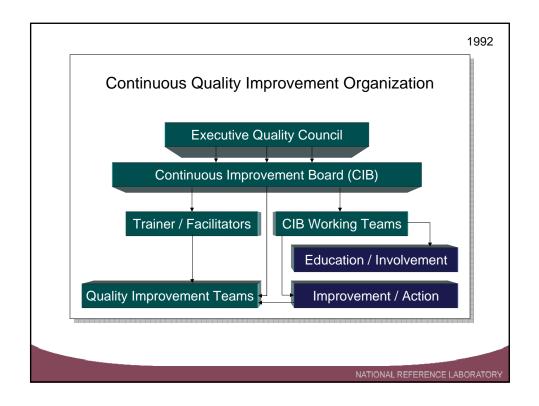

## **Continuous Improvement Board**

## Discovery:

An Improvement Board should be composed of 90% committed members and 10% skeptics. With participation, the skeptics become committed.

- Oversight committee for quality improvement activities Uphold corporate quality philosophy
  - Train workforce members
  - Recognize efforts and reward success
  - Prioritize improvement projects
  - Form and mentor QIT's
  - Support implementation
- Rotating membership ensured broad workforce engagement.

## **CIB** Working Teams Education/Involvement **Discovery:** Improvement Action Recognition QIT Request Throwing a ٠ carnival is Approval Advertising ٠ unparalleled as an Team Formation Training ٠ advertising Team Tracking strategy. Publications Games, executive participation and popcorn are essential.