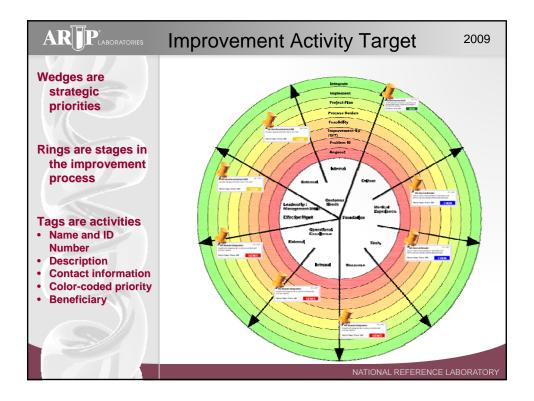

## 

## **Continuous Improvement Board**

## Discovery:

An Improvement Board should be composed of 90% committed members and 10% skeptics. With participation, the skeptics become committed.

- Oversight committee for quality improvement activities Uphold corporate quality philosophy
  - Train workforce members
  - Recognize efforts and reward success
  - Prioritize improvement projects
  - Form and mentor QIT's
  - Support implementation
- Rotating membership ensured broad workforce engagement.

## **CIB** Working Teams Education/Involvement **Discovery:** Improvement Action Recognition QIT Request Throwing a ٠ carnival is Approval Advertising ٠ unparalleled as an Team Formation Training ٠ advertising Team Tracking strategy. Publications Games, executive participation and popcorn are essential.