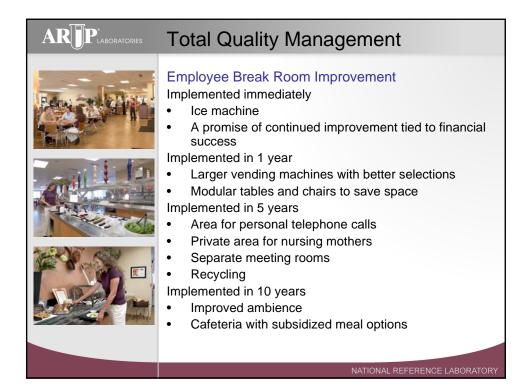

## **Continuous Improvement Board**

## Discovery:

An Improvement Board should be composed of 90% committed members and 10% skeptics. With participation, the skeptics become committed.

- Oversight committee for quality improvement activities Uphold corporate quality philosophy
  - Train workforce members
  - Recognize efforts and reward success
  - Prioritize improvement projects
  - Form and mentor QIT's
  - Support implementation
- Rotating membership ensured broad workforce engagement.

## **CIB** Working Teams Education/Involvement **Discovery:** Improvement Action Recognition QIT Request Throwing a ٠ carnival is Approval Advertising ٠ unparalleled as an Team Formation Training ٠ advertising Team Tracking strategy. Publications Games, executive participation and popcorn are essential.