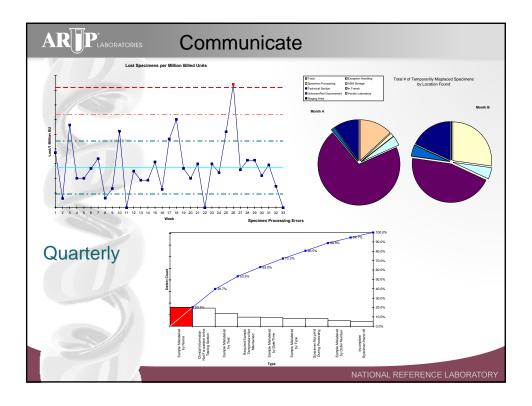

|                            | unicate  |         |         |
|----------------------------|----------|---------|---------|
|                            |          |         |         |
| nually                     |          |         |         |
|                            |          |         |         |
|                            |          |         |         |
| ndicator Effectivenes      | s Counts |         |         |
| Number of indicators where | Improve  | Measure | Measure |
| monitoring was             |          |         |         |
|                            |          |         |         |
|                            |          |         |         |
|                            |          |         |         |
|                            |          |         |         |
|                            |          |         |         |
|                            |          |         |         |
|                            |          |         |         |
| I.                         |          |         |         |