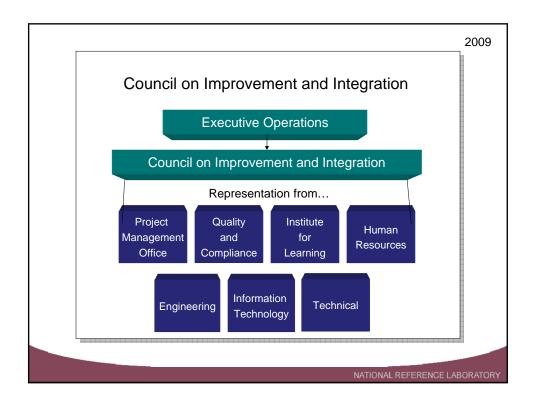

## **Continuous Improvement Board**

## Discovery:

An Improvement Board should be composed of 90% committed members and 10% skeptics. With participation, the skeptics become committed.

- Oversight committee for quality improvement activities Uphold corporate quality philosophy
  - Train workforce members
  - Recognize efforts and reward success
  - Prioritize improvement projects
  - Form and mentor QIT's
  - Support implementation
- Rotating membership ensured broad workforce engagement.