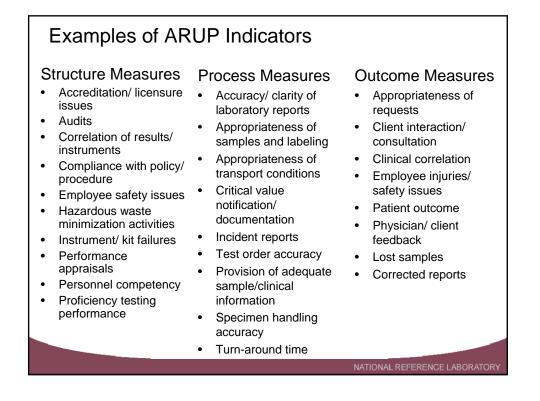

|                                                                                                                                                                                                                                                                              | Identify Indicators                                                                                                                                                                                                                                                                                                                                                                                                                                                                                                                                                                                                       |
|------------------------------------------------------------------------------------------------------------------------------------------------------------------------------------------------------------------------------------------------------------------------------|---------------------------------------------------------------------------------------------------------------------------------------------------------------------------------------------------------------------------------------------------------------------------------------------------------------------------------------------------------------------------------------------------------------------------------------------------------------------------------------------------------------------------------------------------------------------------------------------------------------------------|
| Discovery:<br>The best choices<br>are measurements<br>that are easy, but<br>telling, or are<br>already being<br>measured, but not<br>stratified.<br>Measuring can be<br>expensive;<br>indicators that<br>promise little or no<br>improvement<br>return are poorer<br>choices | <ul> <li>Early Warning <ul> <li>Stat testing turn-around time</li> </ul> </li> <li>Confirmatory <ul> <li>Bench-top cleaning log completion</li> </ul> </li> <li>Critical Services <ul> <li>First attempt critical result notification success rate</li> </ul> </li> <li>Critical Processes <ul> <li>Mislabeled specimens by patient care unit</li> </ul> </li> <li>Latent Error <ul> <li>Number of understaffed shifts</li> </ul> </li> <li>Human Behavior <ul> <li>Missed test orders by shift</li> </ul> </li> <li>Compliance <ul> <li>Number of days between competency testing and major error</li> </ul> </li> </ul> |
|                                                                                                                                                                                                                                                                              | NATIONAL REFERENCE LABORATORY                                                                                                                                                                                                                                                                                                                                                                                                                                                                                                                                                                                             |