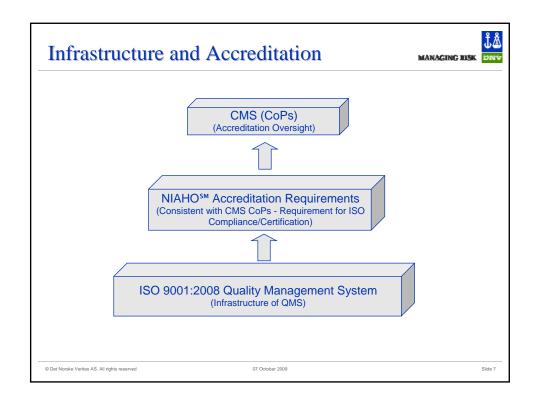

# ISO 9001 As the Infrastructure for NIAHO<sup>SM</sup> Accreditation

- The inherent requirements for process improvement result in good outcomes specified in the CMS Conditions of Participation
- Hospitals are held accountable through the mechanisms required in ISO 9001 for Internal Audits, Management Review and Corrective / Preventive Action
- Allows hospital innovation to determine HOW assures sustainable and safe best practices that support this approach