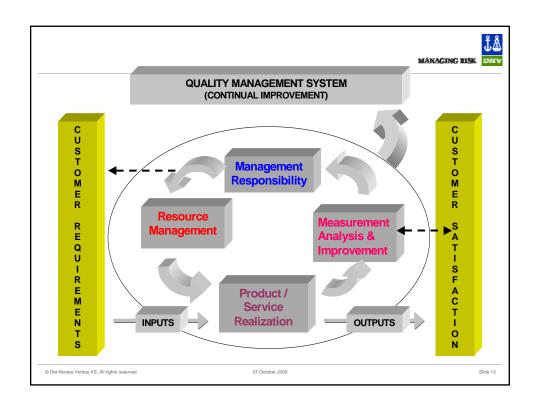

# Terminology ...

Quality Policy = Mission, Vision

Quality Objectives = Organization's Quality Goals & Objectives

Corrective Action = CQI/PI Process - RCAs

Preventive Action = FMEA Process

**Internal Audit** = Review of departmental & organization processes and outcomes; individual performing cannot come from area being audited

**Document Control** = Sundown provision

Management Representative = Quality Director

**Management Review** = Enlarged Quality Council Function

© Det Norske Veritas AS. All rights reserved

07 October 2009

# ISO 9001 As the Infrastructure for NIAHO<sup>SM</sup> Accreditation

- The inherent requirements for process improvement result in good outcomes specified in the CMS Conditions of Participation
- Hospitals are held accountable through the mechanisms required in ISO 9001 for Internal Audits, Management Review and Corrective / Preventive Action
- Allows hospital innovation to determine HOW assures sustainable and safe best practices that support this approach