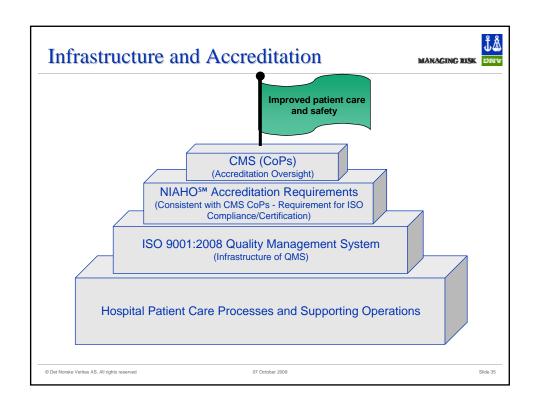

# ISO 9001 As the Infrastructure for NIAHO<sup>SM</sup> Accreditation

- The inherent requirements for process improvement result in good outcomes specified in the CMS Conditions of Participation
- Hospitals are held accountable through the mechanisms required in ISO 9001 for Internal Audits, Management Review and Corrective / Preventive Action
- Allows hospital innovation to determine HOW assures sustainable and safe best practices that support this approach