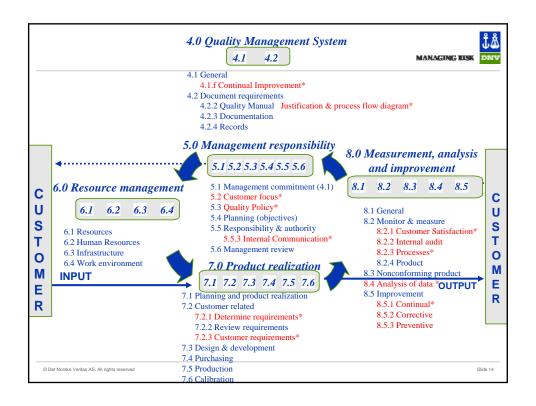

# Terminology ...

Quality Policy = Mission, Vision

Quality Objectives = Organization's Quality Goals & Objectives

Corrective Action = CQI/PI Process - RCAs

Preventive Action = FMEA Process

**Internal Audit** = Review of departmental & organization processes and outcomes; individual performing cannot come from area being audited

**Document Control** = Sundown provision

Management Representative = Quality Director

**Management Review** = Enlarged Quality Council Function

© Det Norske Veritas AS. All rights reserved

07 October 2009

# ISO 9001 As the Infrastructure for NIAHO<sup>SM</sup> Accreditation

- The inherent requirements for process improvement result in good outcomes specified in the CMS Conditions of Participation
- Hospitals are held accountable through the mechanisms required in ISO 9001 for Internal Audits, Management Review and Corrective / Preventive Action
- Allows hospital innovation to determine HOW assures sustainable and safe best practices that support this approach