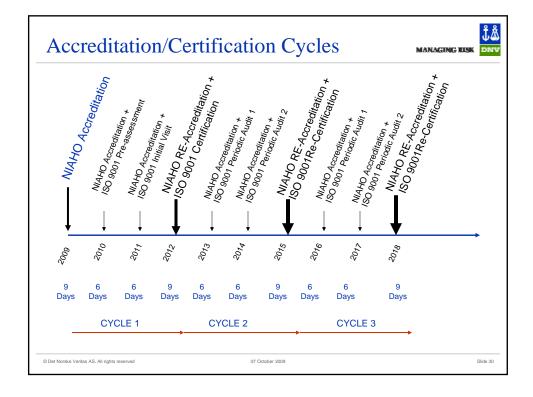

# Accreditation/Certification Cycles

#### Initial Agreement/Contract

- Year 1 NIAHO Accreditation ONLY (ISO general education (informal) also will take place during this first survey)
- Year 2 NIAHO Accreditation and ISO Pre-Assessment
- Year 3 NIAHO Accreditation and ISO Stage One (basically where you are with ISO and what is left to be done to prove ISO Compliance/Certification)

#### Second Agreement/Contract

- Year 4 NIAHO Accreditation and ISO Stage Two (ISO Compliance/Certification)
- Year 5 NIAHO Accreditation and ISO Periodic
- Year 6 NIAHO Accreditation and ISO Periodic

© Det Norske Veritas AS. All rights reserved

# Accreditation/Certification Cycles cont.

- Third Agreement/Contract
  - Year 7 NIAHO Accreditation and ISO Re-Certification/ Compliance
  - Year 8 NIAHO Accreditation and ISO Periodic
  - Year 9 NIAHO Accreditation and ISO Periodic
- All Subsequent Agreements/Contracts: same as Third Agreement/Contract