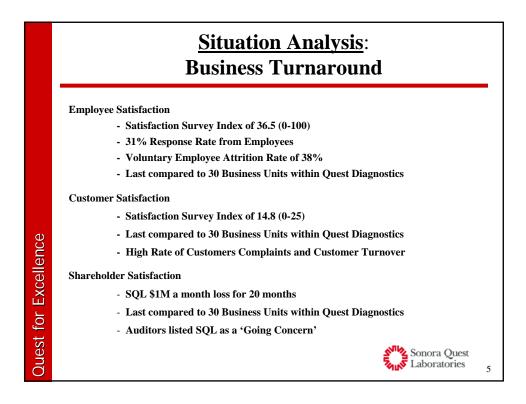

## Major Initiatives to Drive Improvement & Baldrige Category

- Reorganized Senior Team to Drive Results (Category 1 – Leadership)
- Established Business Turnaround Plan 'The RoadMap' (Category 2 – Strategic Planning)
- Built Customer Relationships through Developing Partnerships – Voice of the Customer (Category 3 – Customer Focus)
- Established and Implemented Measures of Success (Category 4 – Measurement, Analysis, and Knowledge Management)

6

## Quest for Excellence

## Major Initiatives to Drive Improvement & Baldrige Category

•Engaged/Aligned Employees with Critical Success Factors, Goals, and Objectives

(Category 5 – Workforce Focus)

Built Cultural Links

**Quest for Excellence** 

- Implemented Goal\$haring Employee Incentive Plan
- Provide Copy of RoadMap (our business plan