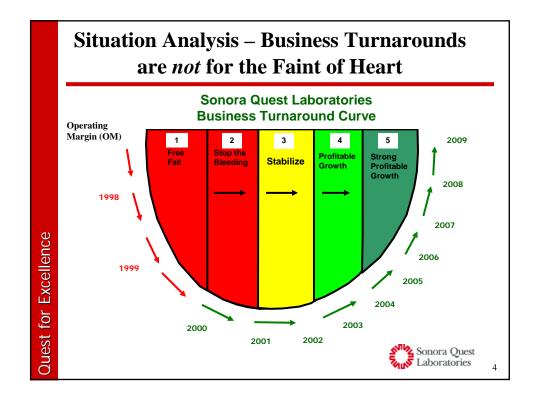

## Major Initiatives to Drive Improvement & Baldrige Category

- Reorganized Senior Team to Drive Results (Category 1 – Leadership)
- Established Business Turnaround Plan 'The RoadMap' (Category 2 – Strategic Planning)
- Built Customer Relationships through Developing Partnerships – Voice of the Customer (Category 3 – Customer Focus)
- Established and Implemented Measures of Success (Category 4 – Measurement, Analysis, and Knowledge Management)

6

## Quest for Excellence

## Major Initiatives to Drive Improvement & Baldrige Category

•Engaged/Aligned Employees with Critical Success Factors, Goals, and Objectives

(Category 5 – Workforce Focus)

Built Cultural Links

**Quest for Excellence** 

- Implemented Goal\$haring Employee Incentive Plan
- Provide Copy of RoadMap (our business pl