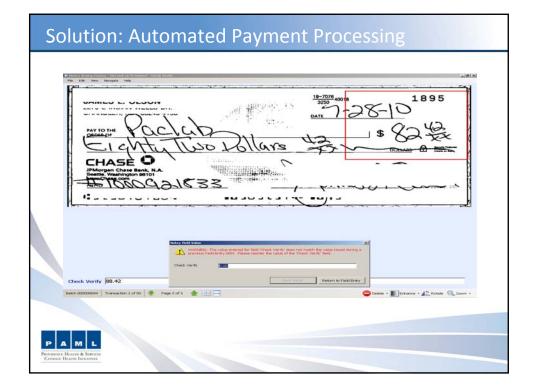

lo          | sed Duration (seconds)> | 12                 |  |  |
| PAML\AFRYER           | 07/19/2010        | 17:00:31          | Billing_EHMC | 247 - E002039034 - E002039034 - Clo          | sed Duration (seconds)> | 20                 |  |  |
| PAML\AFRYER           | 07/19/2010        | 17:00:49          | Billing_EHMC | 247 - E002039903 - E002039903 - Clo          | sed Duration (seconds)> | 17                 |  |  |
|                       | 07/19/2010        | 17:01:16          | Billing_EHMC | 247 - E002039306 - E002039306 - Clo          | sed Duration (seconds)> | 27                 |  |  |
| PAML/AFRYER           | 0771972010        |                   |              |                                              |                         |                    |  |  |