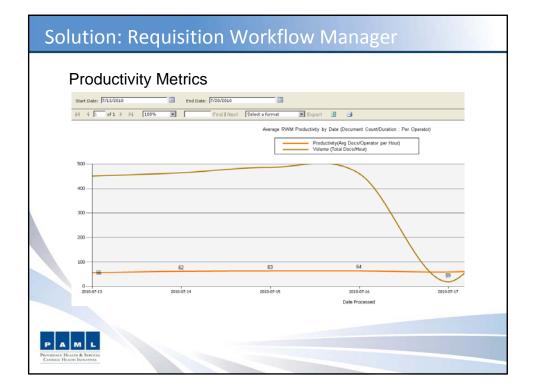

_Receivable | 07/13/2010 |            | 00000534 |                               |                |           |             |              | 6     | 76570799                                  |
| Billing_STHL       |            |            |          |                               |                |           |             |              | 3     | 1                                         |
| Billing_STH,       | 07/20/2010 | 07/15/2010 | 6025     | H000468109                    | H000468109     | 3000000   | 200004      | PAML/FDEEBLE | 3     | 76760944                                  |
| Requisition_PAML   |            |            |          |                               |                |           |             |              | 2     | 1                                         |



| Start Date: 7/19/2010 |                   | End Dat           | e: 7/20/2010 |                                              |                         |                    |  |  |
|-----------------------|-------------------|-------------------|--------------|----------------------------------------------|-------------------------|--------------------|--|--|
| 14 4 1 of 1 ▶         | 100%              | •                 | Find Next    | Select a format 💽 Export                     | 2 🔿                     |                    |  |  |
| RWM - Rea             | uisition          | s Proces          | sed by II    | ser and Date Ran                             | ne (PROTO               | TYPE)              |  |  |
| Jser                  | Date<br>Processed | Time<br>Processed | Entity