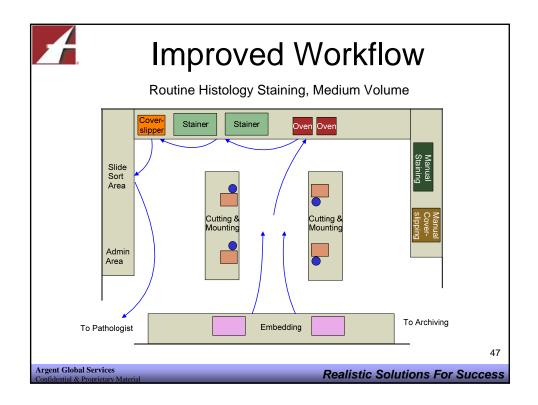

|        |        |  |  |  |  |  |
| Pipette Station         | 1      |                  | 1      | 2      |  |  |  |  |  |
| Hood                    | 2      | 1                |        |        |  |  |  |  |  |
| Refrigerator 1          |        | 2                | 1      |        |  |  |  |  |  |
| Refrigerator 2          |        |                  |        | 2      |  |  |  |  |  |
| Freezer                 | 1      |                  |        |        |  |  |  |  |  |
| Instrument A            | 1      |                  |        | 1      |  |  |  |  |  |
| Instrument B            |        | 1                |        |        |  |  |  |  |  |
| Instrument C            |        |                  | 1      |        |  |  |  |  |  |