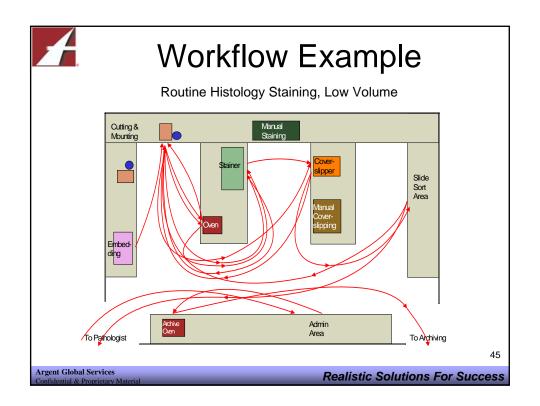

|        |        |  |  |  |  |  |
| Pipette Station         | 1      |                  | 1      | 2      |  |  |  |  |  |
| Hood                    | 2      | 1                |        |        |  |  |  |  |  |
| Refrigerator 1          |        | 2                | 1      |        |  |  |  |  |  |
| Refrigerator 2          |        |                  |        | 2      |  |  |  |  |  |
| Freezer                 | 1      |                  |        |        |  |  |  |  |  |
| Instrument A            | 1      |                  |        | 1      |  |  |  |  |  |
| Instrument B            |        | 1                |        |        |  |  |  |  |  |
| Instrument C            |        |                  | 1      |        |  |  |  |  |  |