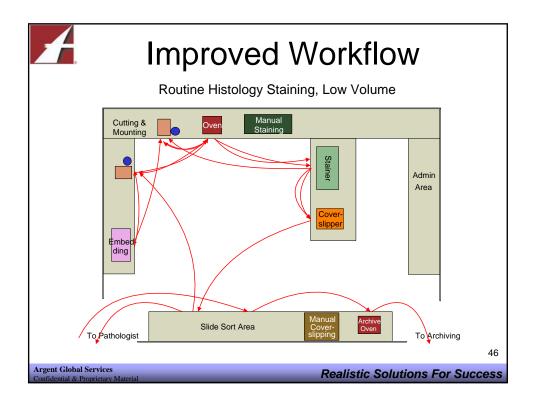

|        |        |  |  |  |  |  |
| Pipette Station         | 1      |                  | 1      | 2      |  |  |  |  |  |
| Hood                    | 2      | 1                |        |        |  |  |  |  |  |
| Refrigerator 1          |        | 2                | 1      |        |  |  |  |  |  |
| Refrigerator 2          |        |                  |        | 2      |  |  |  |  |  |
| Freezer                 | 1      |                  |        |        |  |  |  |  |  |
| Instrument A            | 1      |                  |        | 1      |  |  |  |  |  |
| Instrument B            |        | 1                |        |        |  |  |  |  |  |
| Instrument C            |        |                  | 1      |        |  |  |  |  |  |