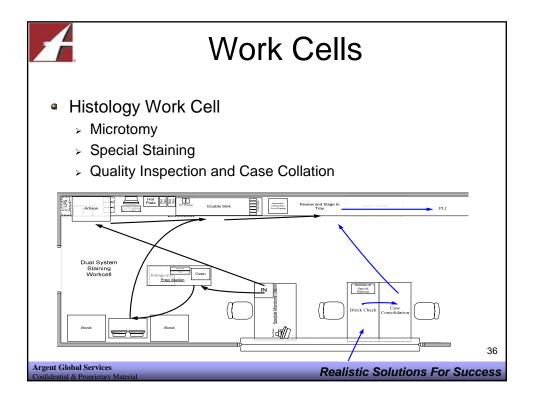

|        | 2                |        |        |  |  |  |  |  |
| Pipette Station         | 1      |                  | 1      | 2      |  |  |  |  |  |
| Hood                    | 2      | 1                |        |        |  |  |  |  |  |
| Refrigerator 1          |        | 2                | 1      |        |  |  |  |  |  |
| Refrigerator 2          |        |                  |        | 2      |  |  |  |  |  |
| Freezer                 | 1      |                  |        |        |  |  |  |  |  |
| Instrument A            | 1      |                  |        | 1      |  |  |  |  |  |
| Instrument B            |        | 1                |        |        |  |  |  |  |  |
| Instrument C            |        |                  | 1      |        |  |  |  |  |  |