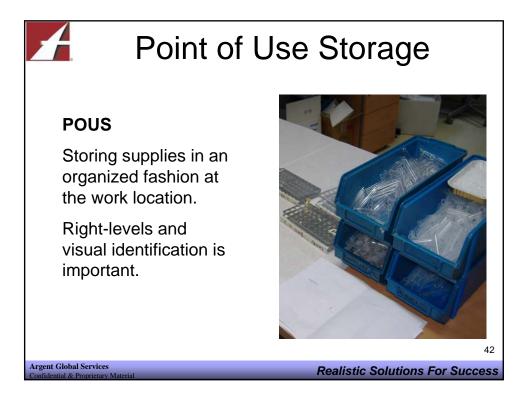

2                |        |        |  |  |  |  |  |
| Pipette Station         | 1      |                  | 1      | 2      |  |  |  |  |  |
| Hood                    | 2      | 1                |        |        |  |  |  |  |  |
| Refrigerator 1          |        | 2                | 1      |        |  |  |  |  |  |
| Refrigerator 2          |        |                  |        | 2      |  |  |  |  |  |
| Freezer                 | 1      |                  |        |        |  |  |  |  |  |
| Instrument A            | 1      |                  |        | 1      |  |  |  |  |  |
| Instrument B            |        | 1                |        |        |  |  |  |  |  |
| Instrument C            |        |                  | 1      |        |  |  |  |  |  |