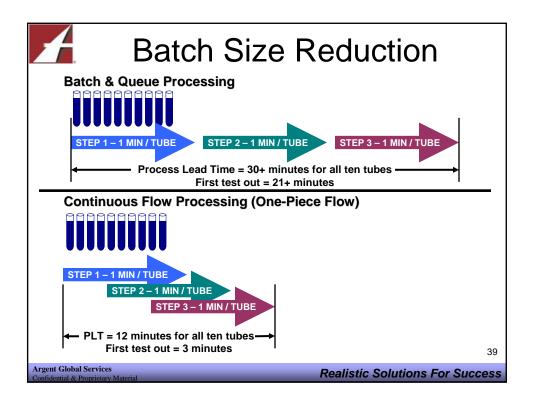

| 2                |        |        |  |  |  |  |  |
| Pipette Station         | 1      |                  | 1      | 2      |  |  |  |  |  |
| Hood                    | 2      | 1                |        |        |  |  |  |  |  |
| Refrigerator 1          |        | 2                | 1      |        |  |  |  |  |  |
| Refrigerator 2          |        |                  |        | 2      |  |  |  |  |  |
| Freezer                 | 1      |                  |        |        |  |  |  |  |  |
| Instrument A            | 1      |                  |        | 1      |  |  |  |  |  |
| Instrument B            |        | 1                |        |        |  |  |  |  |  |
| Instrument C            |        |                  | 1      |        |  |  |  |  |  |