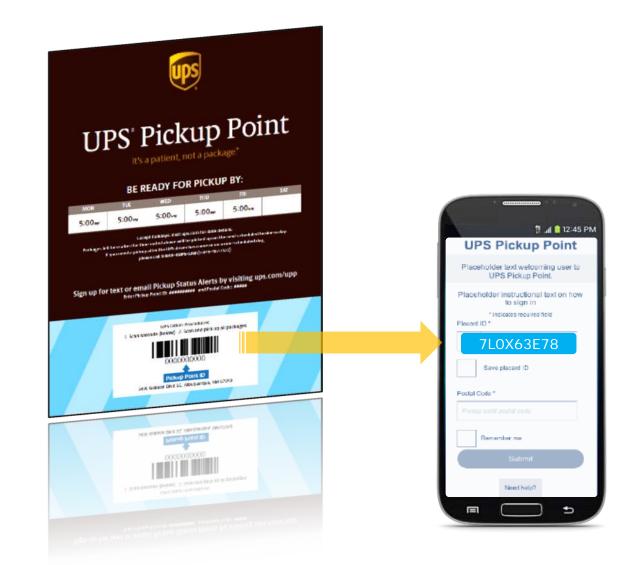

# **The UPS Lab Specimen Pickup Point**

- Process Control: Placard and Pickup Scan
- Consistent Pinpoint Pick-up location and time
- Inbound visibility: Pickup Scan vs Origin Scan
- Improved pick-up performance—99.3% effective vs. 98%
- Mobile Friendly Interfaces
- Easy pickup requests
- Collaborative onboarding process

## **Digital Pickup Request: Enhancing Clinician Ease of Use**

- Mobile or desktop
  - Web interface <u>www.ups.com/upp</u>
- Provides pickup window reminders
- Virtually One Click & Ship
- Increases pickup request accuracy
- Helps increase efficiency
- Helps to save clinician time
- Improves clinician satisfaction
- Provides confirmation number