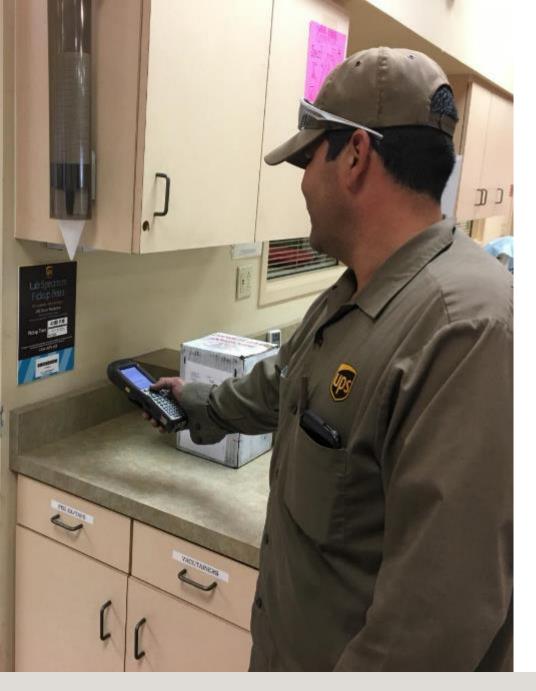

# **The UPS Lab Specimen Pickup Point**

- Process Control: Placard and Pickup Scan
- Consistent Pinpoint Pick-up location and time
- Inbound visibility: Pickup Scan vs Origin Scan
- Improved pick-up performance—99.3% effective vs. 98%
- Mobile Friendly Interfaces
- Easy pickup requests
- Collaborative onboarding process

# UPS Lab Pickup Point Launch Process

- Currently, the best fit is for defined schedule pickups (M-F or MWF etc.) after the Enterprise Release there will be an On Demand Pickup Point
- Communicate with Lab Sales Team, then clinical sites—review onboarding video
- Complete Pickup Point Template Excel file– Validate address, pickup and close times
- UPS sends file to Placard Vendor—Placard welcome kit ships to clinics
- Confirm Placards are hung
- Go live