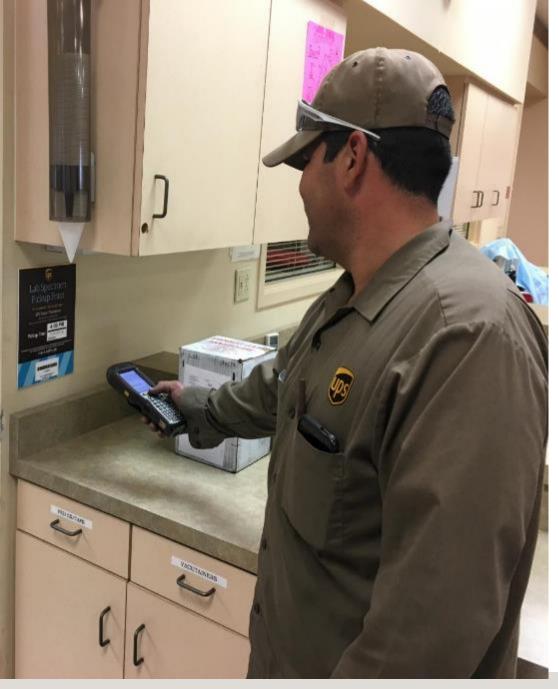

# **The UPS Lab Specimen Pickup Point**

- Process Control: Placard and Pickup Scan
- Consistent Pinpoint Pick-up location and time
- Inbound visibility: Pickup Scan vs Origin Scan
- Improved pick-up performance—99.3% effective vs. 98%
- Mobile Friendly Interfaces
- Easy pickup requests
- Collaborative onboarding process

### **Benefits**

Dominion Diagnostics leverages the Lab Specimen Pickup Point to:

- Reduce High Cost Couriers
- Improve Pickup Performance
- Provide more accountability and visibility into the specimen pickup process
- Provide consistency in service levels throughout the country