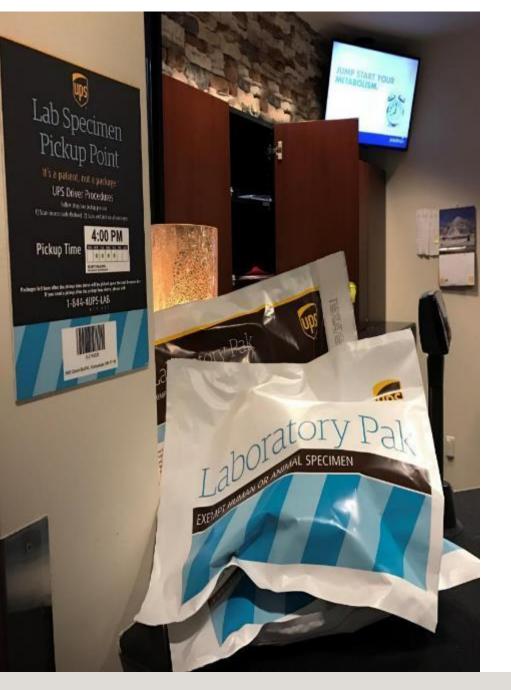

# **The UPS Lab Specimen Pickup Point**

- Process Control: Placard and Pickup Scan
- Consistent Pinpoint Pick-up location and time
- Inbound visibility: Pickup Scan vs Origin Scan
- Improved pick-up performance—99.3% effective vs. 98%
- Mobile Friendly Interfaces
- Easy pickup requests
- Collaborative onboarding process

# UPS Lab Pickup Point Launch Process

- Currently, the best fit is for defined schedule pickups (M-F or MWF etc.) after the Enterprise Release there will be an On Demand Pickup Point
- Communicate with Lab Sales Team, then clinical sites—review onboarding video
- Complete Pickup Point Template Excel file– Validate address, pickup and close times
- UPS sends file to Placard Vendor—Placard welcome kit ships to clinics
- Confirm Placards are hung
- Go live