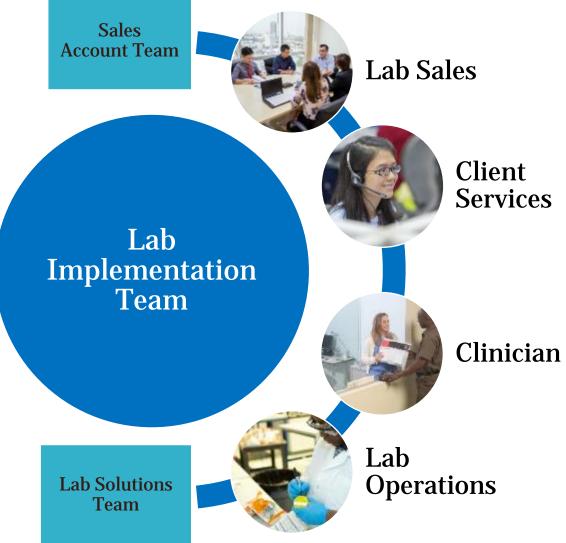

## **Implementation Team and Approach**

Dedicated and experienced team in place to support your sales force and supply chain teams throughout implementation

### UPS Pickup Point Deployment Process

- UPS Lab Implementation Services collaborates with:
  - Lab logistics and operations
  - Client cervices
  - Lab sales teams
  - Clinical sites
- Customize Optimal Plan and timelines
- Initiate Clinical Communications
- Gather & Validate client data
- Deploy Pickup Point Welcome Kits