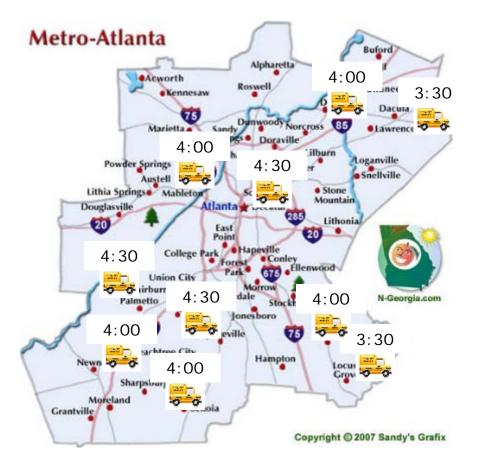

## **Solutions for clinics** Better pickup coverage = later pickup times = more samples picked-up

#### **ABC Logistics** Metro-Atlanta Buford Alpharetta Sugar Hill 1:30 Roswell Suwanee uluth Dacula. Dur 85 Norcross Lawrenceville Doraville Lilburn Loganville **Powder Springs** Tucker Snellville 2:30 Austell Stone Lithia Springs Scottdale\_ Mountain Decatur Douglasville 285 Lithonia 20 0 20 College Pa 3:30 Ellenwood Union City Fairburn . N-Georgia.com Palmetto bridge Tyrone 85 Favetteville 4:30 sh Peachtree City Hampton Newnan 2011 Sharpsburg Moreland Grantville Senoia Copyright © 2007 Sandy's Grafix