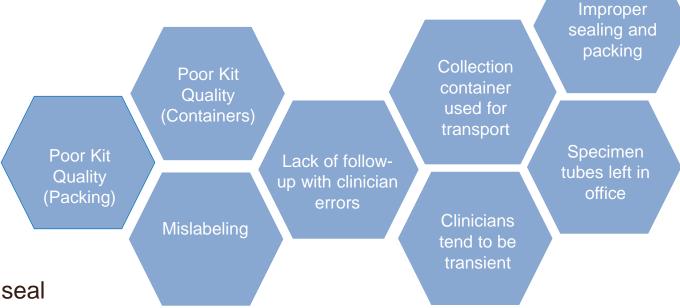

# **Specimen Collection Issues**

**Risk Mitigation and Q/A Processes reduce patient redraws** 

- Develop feedback system for kit quality
- Develop Closed-Loop follow-up for clinician errors
- Leverage common-error feedback forms
- Engineer errors out of the process

- Deskill processes
- Use graphical how-to seal
- Tertiary zip-lock and absorbents
- Leverage high-quality collection media, audible click seals
- Leverage transportation carrier outer over-packaging