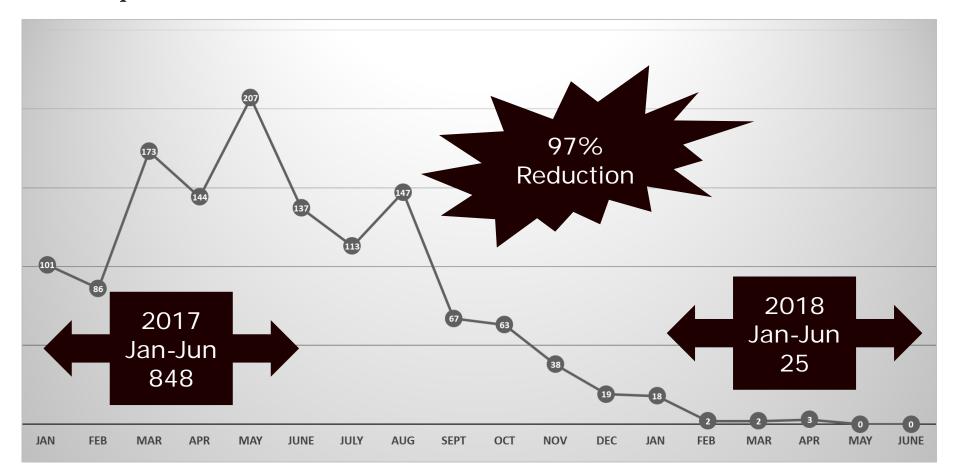

# **UPS Louisville Revised Damage Materials Procedures**

Enhanced over packs and improved feedback on repeat offenders reduces processing costs and patient redraws