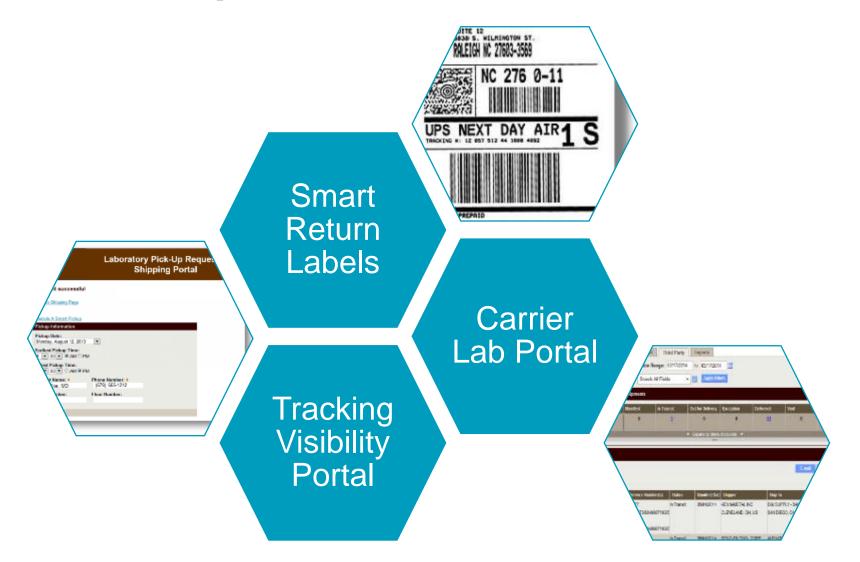

# **Strategies for Enhanced Visibility**

Integrated solutions and tools improve customer service and internal efficiencies

# **The UPS Lab Specimen Pickup Point**

- Process Control: Placard and Pickup Scan
- Consistent Pinpoint Pick-up location and time
- Inbound visibility: Pickup Scan vs Origin Scan
- Improved pick-up performance—99.3% effective vs. 98%
- Mobile Friendly Interfaces
- Easy pickup requests
- Collaborative onboarding process

## **Digital Pickup Request: Enhancing Clinician Ease of Use**

- Mobile or desktop
  - Web interface <u>www.ups.com/upp</u>
- Provides pickup window reminders
- Virtually One Click & Ship
- Increases pickup request accuracy
- Helps increase efficiency
- Helps to save clinician time
- Improves clinician satisfaction
- Provides confirmation number