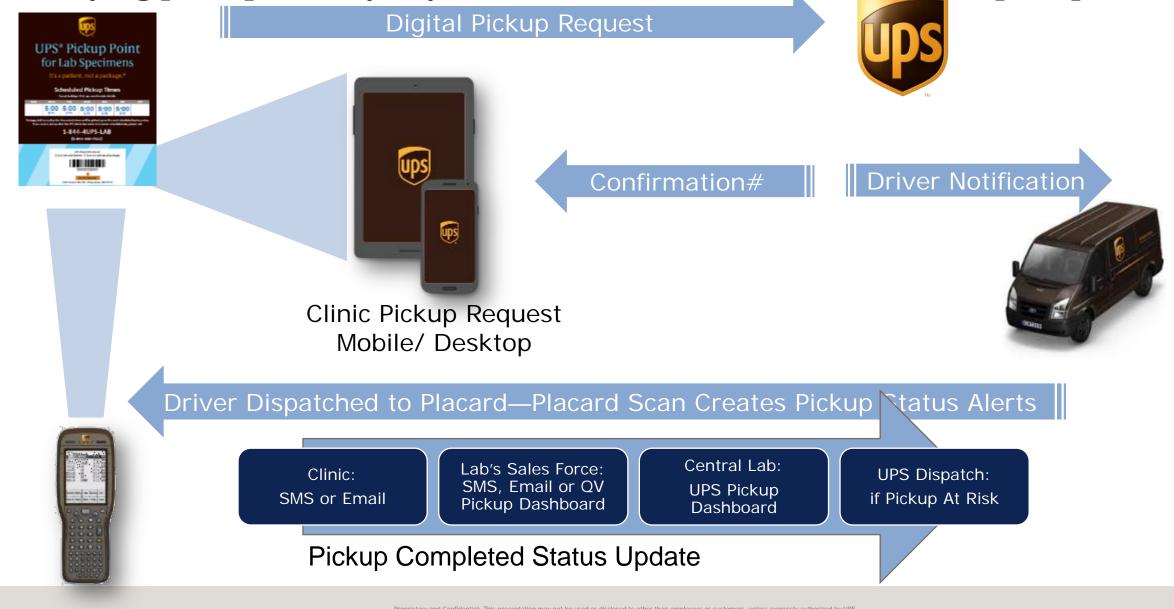

# **The UPS Lab Specimen Pickup Point**

- Process Control: Placard and Pickup Scan
- Consistent Pinpoint Pick-up location and time
- Inbound visibility: Pickup Scan vs Origin Scan
- Improved pick-up performance—99.3% effective vs. 98%
- Mobile Friendly Interfaces
- Easy pickup requests
- Collaborative onboarding process

## **Digital Pickup Request: Enhancing Clinician Ease of Use**

- Mobile or desktop
  - Web interface <u>www.ups.com/upp</u>
- Provides pickup window reminders
- Virtually One Click & Ship
- Increases pickup request accuracy
- Helps increase efficiency
- Helps to save clinician time
- Improves clinician satisfaction
- Provides confirmation number

# UPS Lab Pickup Point Launch Process

- Currently, the best fit is for defined schedule pickups (M-F or MWF etc.) after the Enterprise Release there will be an On Demand Pickup Point
- Communicate with Lab Sales Team, then clinical sites—review onboarding video
- Complete Pickup Point Template Excel file– Validate address, pickup and close times
- UPS sends file to Placard Vendor—Placard welcome kit ships to clinics
- Confirm Placards are hung
- Go live