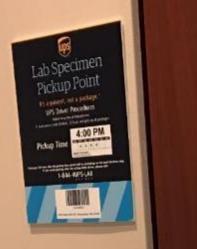

# **The UPS Lab Specimen Pickup Point**

- Process Control: Placard and Pickup Scan
- Consistent Pinpoint Pick-up location and time
- Inbound visibility: Pickup Scan vs Origin Scan
- Improved pick-up performance—99.3% effective vs. 98%
- Mobile Friendly Interfaces
- Easy pickup requests
- Collaborative onboarding process

### **Benefits**

Dominion Diagnostics leverages the Lab Specimen Pickup Point to:

- Reduce High Cost Couriers
- Improve Pickup Performance
- Provide more accountability and visibility into the specimen pickup process
- Provide consistency in service levels throughout the country

# UPS Lab Pickup Point Launch Process

- Currently, the best fit is for defined schedule pickups (M-F or MWF etc.) after the Enterprise Release there will be an On Demand Pickup Point
- Communicate with Lab Sales Team, then clinical sites—review onboarding video
- Complete Pickup Point Template Excel file– Validate address, pickup and close times
- UPS sends file to Placard Vendor—Placard welcome kit ships to clinics
- Confirm Placards are hung
- Go live