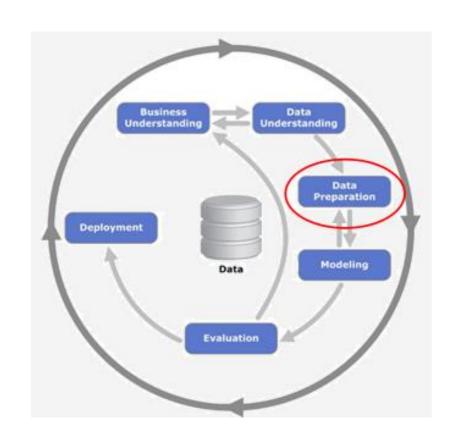

#### **Data Preparation**

This schema shows the abstract flow of data from the application databases to people making decisions.

The most important and hard step is the first one. Before analyze you need to understand what you plan to analyze exactly and where and how it is stored. Otherwise it is a big risk to gather wrong data and all next steps will just lead to wrong decisions