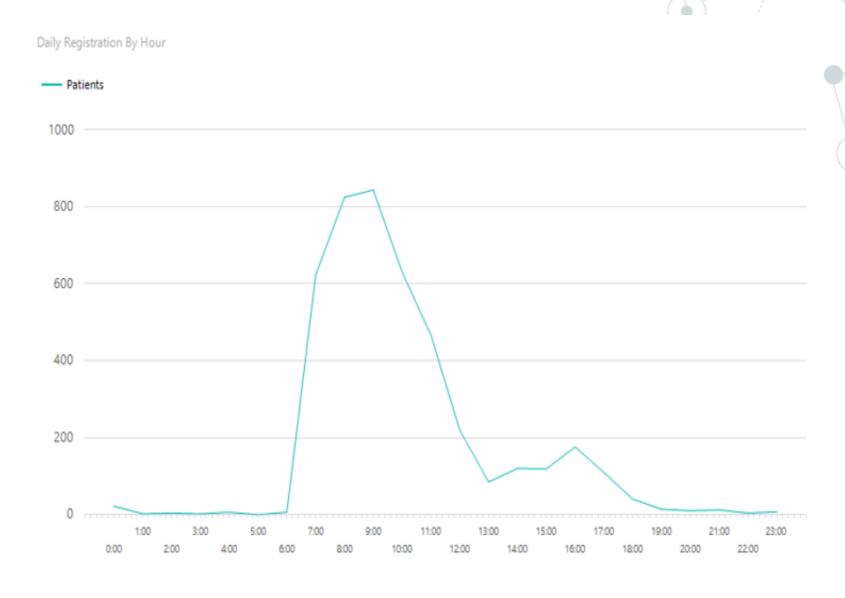

# Daily Reports

| DR_F    | Registration | on_by_   | Hour  |
|---------|--------------|----------|-------|
| dt hour | Patients     | Requests | Tests |
| 0:00    | 22           | 26       | 271   |
| 1:00    | 2            | 4        | 28    |
| 2:00    | 4            | 5        | 17    |
| 3:00    | 2            | 2        | 2     |
| 4:00    | 6            | 6        | 6     |
| 5:00    | 0            | 0        | 0     |
| 6:00    | 6            | 6        | 72    |
| 7:00    | 623          | 668      | 6746  |
| 8:00    | 825          | 900      | 8042  |
| 9:00    | 844          | 924      | 6767  |
| 10:00   | 630          | 687      | 4347  |
| 11:00   | 466          | 495      | 2670  |
| 12:00   | 219          | 236      | 1253  |
| 13:00   | 85           | 111      | 462   |
| 14:00   | 120          | 129      | 533   |
| 15:00   | 119          | 134      | 598   |
| 16:00   | 176          | 253      | 2119  |
| 17:00   | 109          | 120      | 561   |
| 18:00   | 40           | 47       | 215   |
| 19:00   | 14           | 18       | 102   |
| 20:00   | 10           | 12       | 204   |
| 21:00   | 12           | 14       | 213   |
| 22:00   | 4            | 7        | 45    |
| 23:00   | 7            | 10       | 85    |
| Total   | 4345         | 4814     | 35358 |