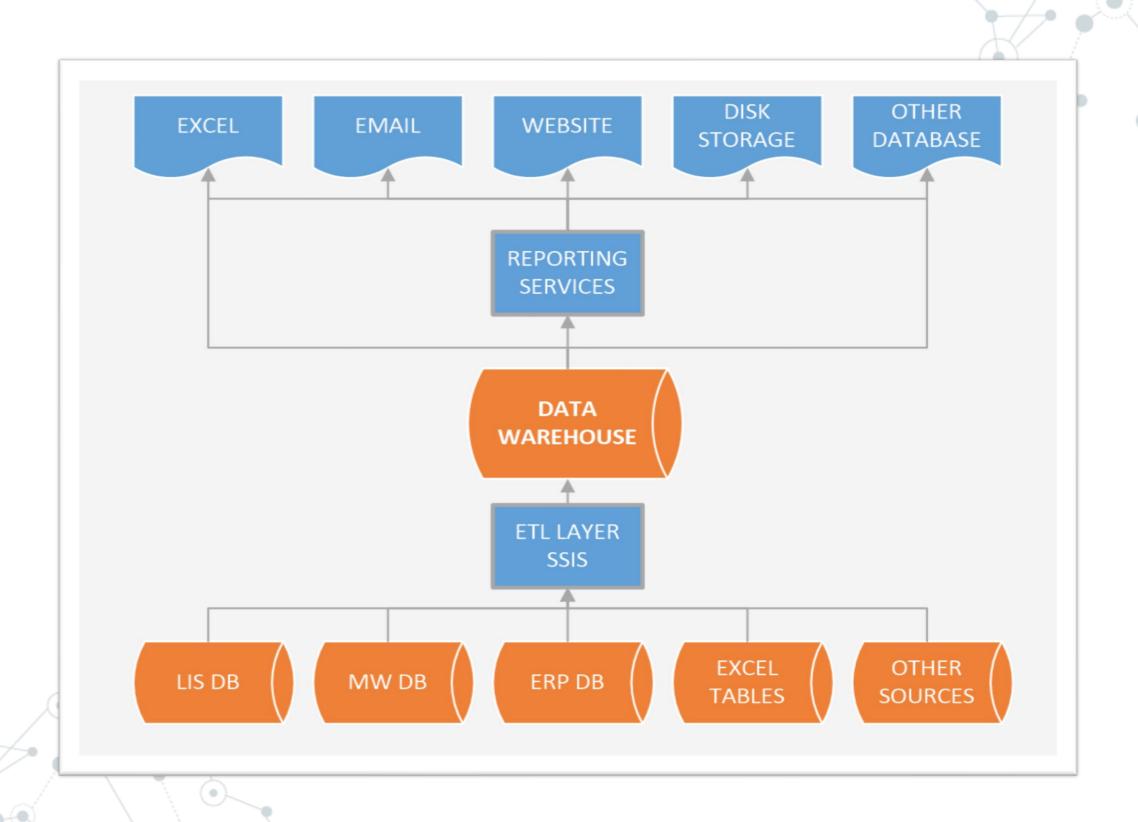

#### Data Flow Schema

#### Why Data Warehouse?

- Production system load optimization
- Independent of Production systems data structure and DB versions
- · Optimized for reporting and analytics data structure
- Cleaned and prepared data
- Fast Reports generation
- Combines data from any sources
- Centralized control