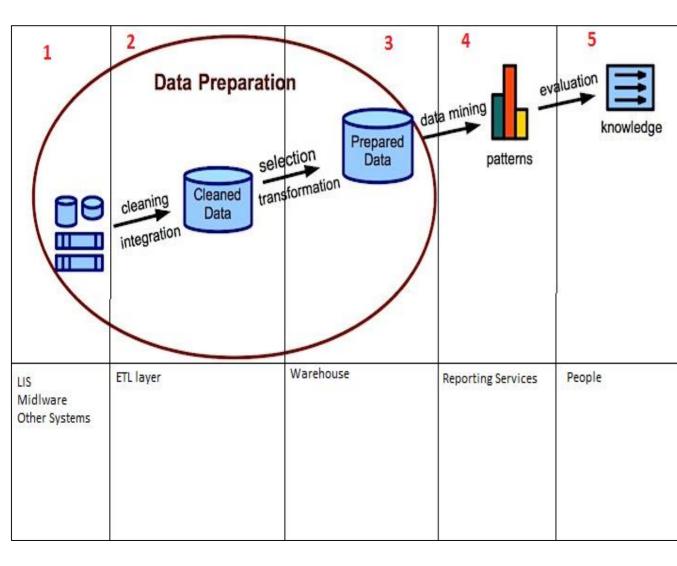

#### **Data Preparation**

This schema shows the abstract flow of data from the application databases to people making decisions.

The most important and hard step is the first one. Before analyze you need to understand what you plan to analyze exactly and where and how it is stored. Otherwise it is a big risk to gather wrong data and all next steps will just lead to wrong decisions

#### Data Preparation - Basic steps

- Learn how your data is stored in laboratory systems databases
- Describe final data model
- Fix or avoid laboratory systems data problems missing categories, 
   or timestamps, wrong or garbage data
- Prepare Warehouse data model dimensions and facts
- Prepare ETL packages
- Test data quality with laboratory specialists
- Schedule data transfer carefully to avoid peak hours
- Make different types of reporting based of needs (plain e-mail reporting, excel or interactive reports for analytics etc.)
- Document all steps