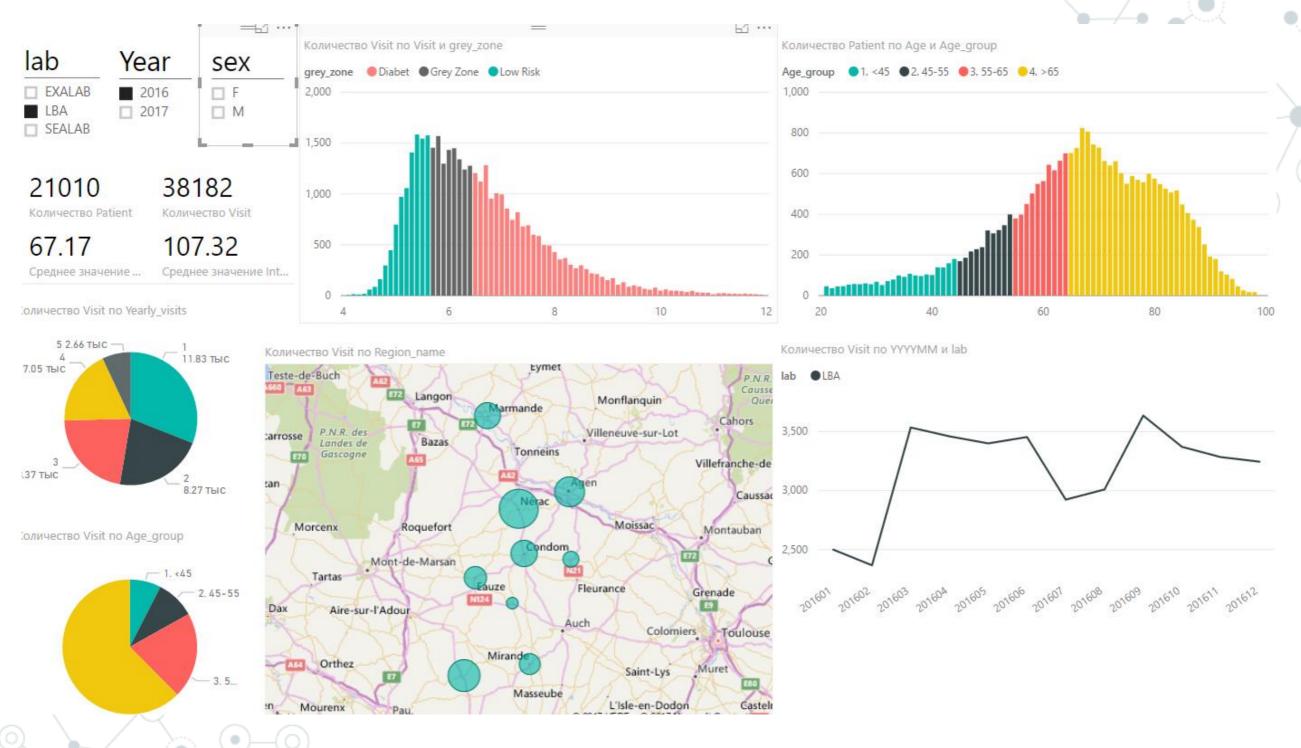

e      contexte      résultat        24/10/1956      59 M      non défini      6.8        29/09/1962      54 M      non défini      6.5        26/12/1971      45 M      non défini      6.9 | date de naissance      Age sexe      contexte      résultat date        24/10/1956      59 M      non défini      6.8 12/07/2016        29/09/1962      54 M      non défini      6.5 11/02/2017        26/12/1971      45 M      non défini      6.9 09/02/2017 | date de naissance      Age sexe      contexte      résultat date      délai depuis le dernier contrôle        24/10/1956      59 M      non défini      6.8 12/07/2016      3        29/09/1962      54 M      non défini      6.5 11/02/2017      1        26/12/1971      45 M      non défini      6.9 09/02/2017      1 |

### HBa1c – dynamic dashboard



# Daily Reports

| DR_F    | Registration | on_by_   | Hour  |
|---------|--------------|----------|-------|
| dt hour | Patients     | Requests | Tests |
| 0:00    | 22           | 26       | 271   |
| 1:00    | 2            | 4        | 28    |
| 2:00    | 4            | 5        | 17    |
| 3:00    | 2            | 2        | 2     |
| 4:00    | 6            | 6        | 6     |
| 5:00    | 0            | 0        | 0     |
| 6:00    | 6            | 6        | 72    |
| 7:00    | 623          | 668      | 6746  |
| 8:00    | 825          | 900      | 8042  |
| 9:00    | 844          | 924      | 6767  |
| 10:00   | 630          | 687      | 4347  |
| 11:00   | 466          | 495      | 2670  |
| 12:00   | 219          | 236      | 1253  |
| 13:00   | 85           | 111      | 462   |